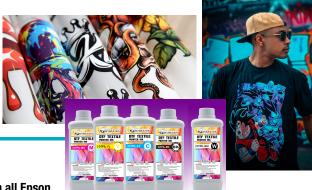

# **SPARTAN PREMIUM DTF Waterbased Ink**

Black, Cyan, Magenta, Yellow, and White Spartan Premium DTF ink is engineered specifically for use in all Epson based DTF printers. Spartan DTF ink is Premium engineered and manufactured to work conjunctively with SPARTAN DTF films and powders. \*Also works well with all other films and powder.

#### Features:

Ultra Bright High color density, outstanding color saturation. Water based, Non-toxic and environmentally friendly. Premium performance and stretch, with great wash fastness.